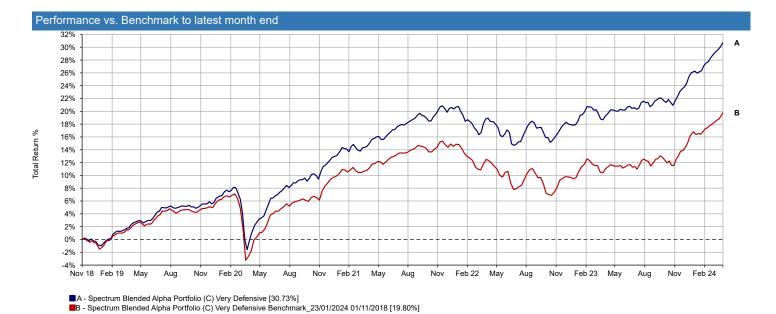

| Performance & Volatility to latest month end |          |          |        |         |         |                  |  |  |
|----------------------------------------------|----------|----------|--------|---------|---------|------------------|--|--|
| Performance                                  | 3 Months | 6 Months | 1 Year | 3 Years | 5 Years | Since 01/11/2018 |  |  |
| Portfolio                                    | 3.37     | 7.31     | 9.61   | 14.09   | 28.02   | 30.73            |  |  |
| Benchmark                                    | 2.43     | 6.50     | 7.94   | 8.08    | 17.73   | 19.80            |  |  |
| Volatility                                   | 3 Months | 6 Months | 1 Year | 3 Years | 5 Years | Since 01/11/2018 |  |  |
| Portfolio                                    | 1.72     | 3.78     | 3.09   | 3.98    | 4.62    | 4.56             |  |  |
| Benchmark                                    | 2.33     | 4.50     | 3.61   | 4.41    | 5.13    | 5.05             |  |  |

01/11/2018 - 28/03/2024 Powered by data from FE fundinfo

ref: Spectrum Blended Alpha Portfolio (C) Very Defensive