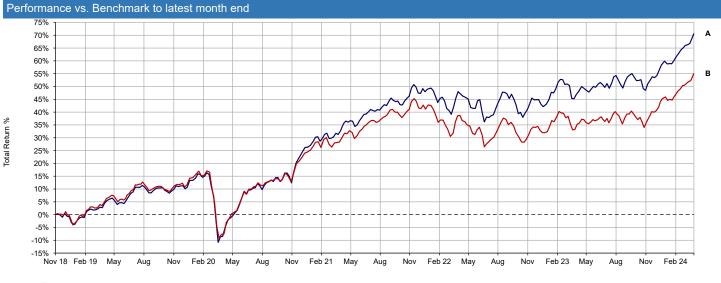

| Performance & Volatility to latest month end |          |          |        |         |         |                  |
|----------------------------------------------|----------|----------|--------|---------|---------|------------------|
| Performance                                  | 3 Months | 6 Months | 1 Year | 3 Years | 5 Years | Since 01/11/2018 |
| Portfolio                                    | 6.25     | 11.27    | 15.54  | 29.04   | 65.05   | 70.67            |
| Benchmark                                    | 5.92     | 12.05    | 14.29  | 20.51   | 48.28   | 55.14            |
| Volatility                                   | 3 Months | 6 Months | 1 Year | 3 Years | 5 Years | Since 01/11/2018 |
| Portfolio                                    | 5.75     | 10.62    | 7.97   | 9.37    | 12.35   | 12.31            |
| Benchmark                                    | 5.82     | 10.42    | 8.22   | 9.57    | 11.94   | 11.92            |

A - Spectrum Blended Alpha Portfolio (B) - Moderate-Adventurous [70.67%]
B - Spectrum Blended Alpha Portfolio (B) - Moderate-Adventurous Benchmark\_23/01/2024 01/11/2018 [55.13%]

01/11/2018 - 28/03/2024 Powered by data from FE fundinfo