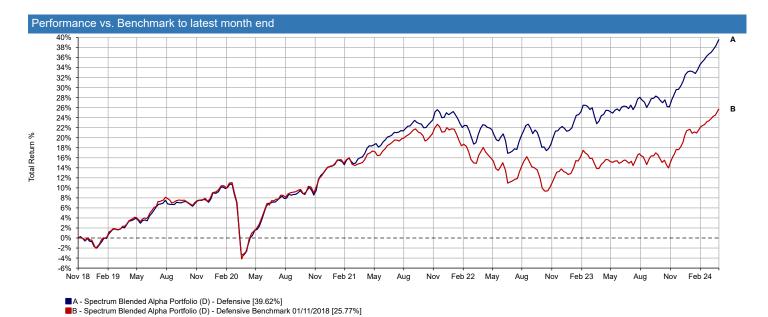

| Performance & Volatility to latest month end |          |          |        |         |         |                  |  |  |
|----------------------------------------------|----------|----------|--------|---------|---------|------------------|--|--|
| Performance                                  | 3 Months | 6 Months | 1 Year | 3 Years | 5 Years | Since 01/11/2018 |  |  |
| Portfolio                                    | 4.36     | 9.40     | 12.36  | 19.86   | 36.29   | 39.62            |  |  |
| Benchmark                                    | 3.12     | 8.47     | 9.54   | 9.15    | 22.41   | 25.77            |  |  |
| Volatility                                   | 3 Months | 6 Months | 1 Year | 3 Years | 5 Years | Since 01/11/2018 |  |  |
| Portfolio                                    | 2.69     | 5.57     | 4.55   | 5.69    | 6.95    | 6.90             |  |  |
| Benchmark                                    | 3.58     | 6.63     | 5.32   | 6.41    | 7.41    | 7.31             |  |  |

01/11/2018 - 29/03/2024 Powered by data from FE fundinfo

ref: Spectrum Blended Alpha Portfolio (D) - Defensive