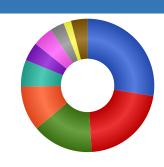

| Latest Asset Weightings |                                |            |           |  |  |  |
|-------------------------|--------------------------------|------------|-----------|--|--|--|
|                         | Name                           | Original % | Current % |  |  |  |
|                         | Global Fixed Interest          | 32.81      | 27.73     |  |  |  |
|                         | Money Market                   | 26.36      | 21.60     |  |  |  |
|                         | North American Equities        | 9.76       | 14.92     |  |  |  |
|                         | European Equities              | 7.89       | 10.94     |  |  |  |
|                         | UK Equities                    | 6.27       | 6.52      |  |  |  |
|                         | UK Fixed Interest              | 5.46       | 4.57      |  |  |  |
|                         | Undisclosed                    | 4.00       | 4.93      |  |  |  |
|                         | Asia Pacific Emerging Equities | 2.48       | 3.52      |  |  |  |
|                         | Property                       | 2.01       | 1.85      |  |  |  |
|                         | Others                         | 3.76       | 4.04      |  |  |  |