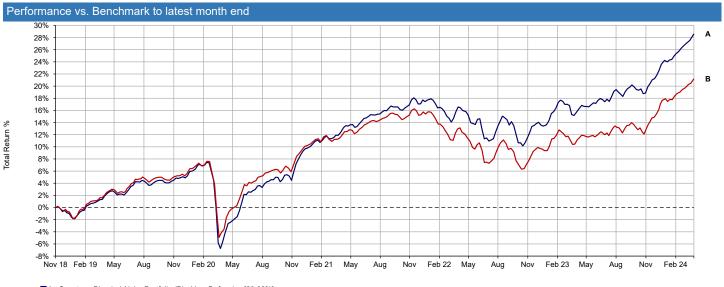

| Performance & Volatility to latest month end |          |          |        |         |         |                  |  |  |
|----------------------------------------------|----------|----------|--------|---------|---------|------------------|--|--|
| Performance                                  | 3 Months | 6 Months | 1 Year | 3 Years | 5 Years | Since 01/11/2018 |  |  |
| Portfolio                                    | 3.33     | 7.35     | 10.98  | 14.61   | 26.63   | 28.62            |  |  |
| Benchmark                                    | 2.64     | 6.93     | 8.99   | 8.70    | 18.97   | 21.22            |  |  |
| Volatility                                   | 3 Months | 6 Months | 1 Year | 3 Years | 5 Years | Since 01/11/2018 |  |  |
| Portfolio                                    | 1.60     | 4.38     | 3.38   | 4.80    | 6.57    | 6.45             |  |  |
| Benchmark                                    | 1.79     | 4.68     | 3.70   | 4.92    | 5.93    | 5.84             |  |  |

A - Spectrum Blended Alpha Portfolio (B) - Very Defensive [28.62%]
B - Spectrum Blended Alpha Portfolio (B) - Very Defensive Benchmark\_23/01/2024 01/11/2018 [21.22%]

01/11/2018 - 28/03/2024 Powered by data from FE fundinfo