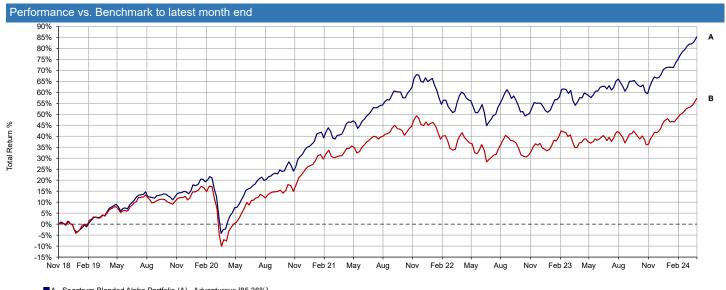

| Performance & Volatility to latest month end |          |          |        |         |         |                  |  |
|----------------------------------------------|----------|----------|--------|---------|---------|------------------|--|
| Performance                                  | 3 Months | 6 Months | 1 Year | 3 Years | 5 Years | Since 01/11/2018 |  |
| Portfolio                                    | 7.16     | 13.39    | 17.61  | 30.63   | 76.05   | 85.36            |  |
| Benchmark                                    | 5.93     | 12.11    | 14.40  | 19.68   | 50.05   | 57.38            |  |
| Volatility                                   | 3 Months | 6 Months | 1 Year | 3 Years | 5 Years | Since 01/11/2018 |  |
| Portfolio                                    | 4.45     | 9.32     | 7.56   | 10.10   | 11.82   | 11.89            |  |
| Benchmark                                    | 6.20     | 11.09    | 8.67   | 10.03   | 12.39   | 12.38            |  |

A - Spectrum Blended Alpha Portfolio (A) - Adventurous [85.36%]
B - Spectrum Blended Alpha Portfolio (A) - Adventurous Benchmark 19/01/2024 [57.38%]

01/11/2018 - 29/03/2024 Powered by data from FE fundinfo